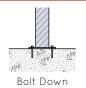

# **INSTALLATION**

# **FIXINGS**

• 12mm fixings for 14mm diameter holes

Alternative materials and finishes available on request

All measurements are in millimetres. Drawings are not to scale

| PRODUCT CODES      | FRAME FINISHES | ROOF OPTIONS                 |  |
|--------------------|----------------|------------------------------|--|
| KST012-HDG-GV-4635 | Galvanised     | Galvanised corrugated steel  |  |
| KST012-HDG-PC-4635 | Powdercoat     | Colourbond® corrugated steel |  |