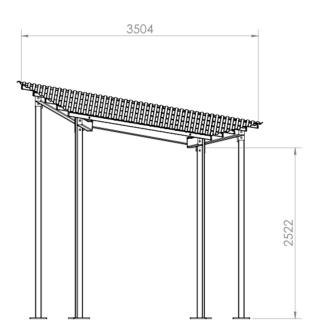

# SHELTER 4635

Designer: Birdseye Studios



### FRAME OPTIONS

· Mild steel

#### **FRAME FINISHES**

- Galvanised
- · Powdercoat

### **ROOF OPTIONS**

- · Galvanised corrugated steel
- · Colourbond® corrugated steel

# **INSTALLATION**







# **FIXINGS**

• 12mm fixings for 14mm diameter holes

Alternative materials and finishes available on request





All measurements are in millimetres. Drawings are not to scale

| PRODUCT CODES      | FRAME FINISHES | ROOF OPTIONS                 |  |
|--------------------|----------------|------------------------------|--|
| KST012-HDG-GV-4635 | Galvanised     | Galvanised corrugated steel  |  |
| KST012-HDG-PC-4635 | Powdercoat     | Colourbond® corrugated steel |  |