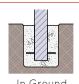

# **INSTALLATION**

# **FIXINGS**

• 12mm fixings for 14mm diameter holes

Alternative materials and finishes available on request

All measurements are in millimetres. Drawings are not to scale

| PRODUCT CODES      | FRAME FINISHES | ROOF OPTIONS                 |  |
|--------------------|----------------|------------------------------|--|
| KST012-HDG-GV-4635 | Galvanised     | Galvanised corrugated steel  |  |
| KST012-HDG-PC-4635 | Powdercoat     | Colourbond® corrugated steel |  |