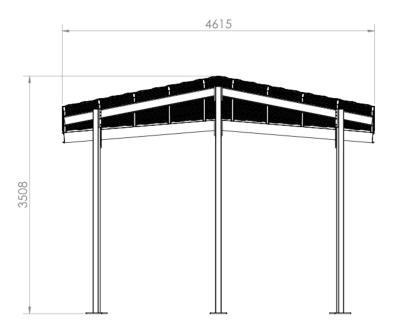

# SHELTER 4635

Designer: Birdseye Studios

# **FIXINGS**

• 12mm fixings for 14mm diameter holes

Alternative materials and finishes available on request

All measurements are in millimetres. Drawings are not to scale

| PRODUCT CODES      | FRAME FINISHES | ROOF OPTIONS                 |  |
|--------------------|----------------|------------------------------|--|
| KST012-HDG-GV-4635 | Galvanised     | Galvanised corrugated steel  |  |
| KST012-HDG-PC-4635 | Powdercoat     | Colourbond® corrugated steel |  |