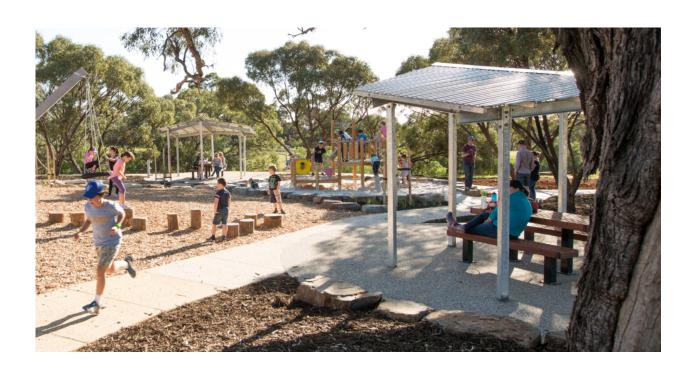

# SHELTER 4635

Designer: Birdseye Studios



### FRAME OPTIONS

· Mild steel

#### **FRAME FINISHES**

- Galvanised
- · Powdercoat

### **ROOF OPTIONS**

- · Galvanised corrugated steel
- · Colourbond® corrugated steel

# **INSTALLATION**







# **FIXINGS**

• 12mm fixings for 14mm diameter holes

Alternative materials and finishes available on request





All measurements are in millimetres. Drawings are not to scale

| PRODUCT CODES      | FRAME FINISHES | ROOF OPTIONS                 |  |
|--------------------|----------------|------------------------------|--|
| KST012-HDG-GV-4635 | Galvanised     | Galvanised corrugated steel  |  |
| KST012-HDG-PC-4635 | Powdercoat     | Colourbond® corrugated steel |  |