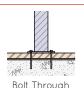

# **INSTALLATION**

# **FIXINGS**

• 12mm fixings for 14mm diameter holes

Alternative materials and finishes available on request

All measurements are in millimetres. Drawings are not to scale

| PRODUCT CODES      | FRAME FINISHES | ROOF OPTIONS                 |  |
|--------------------|----------------|------------------------------|--|
| KST012-HDG-GV-4635 | Galvanised     | Galvanised corrugated steel  |  |
| KST012-HDG-PC-4635 | Powdercoat     | Colourbond® corrugated steel |  |